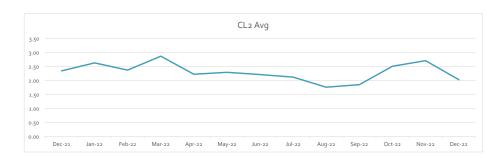

linquent Letters Mailed        | 131        | 2/6/2023  |
| Delinquent Tags Hung             | 37         | 2/21/2023 |
| Disconnects for Non Payment      | 13         | 2/27/2023 |



### Water Production and Quality

### Water Quality Report -Disinfection Monitoring

Current Annual Avg

2.30

| Date   | CL <sub>2</sub> Avq |
|--------|---------------------|
|        |                     |
| Dec-21 | 2.34                |
| Jan-22 | 2.63                |
| Feb-22 | 2.37                |
| Mar-22 | 2.87                |
| Apr-22 | 2.22                |
| May-22 | 2.29                |
| Jun-22 | 2.21                |
| Jul-22 | 2.12                |
| Aug-22 | 1.76                |
| Sep-22 | 1.85                |
| Oct-22 | 2.51                |
| Nov-22 | 2.71                |

Dec-22





### Water Accountability Report Historical

|        | Water Accountability Report Historical |                       |                          |               |            |                                   |                                                  |                  |                |                 |                      |
|--------|----------------------------------------|-----------------------|--------------------------|---------------|------------|-----------------------------------|--------------------------------------------------|------------------|----------------|-----------------|----------------------|
| Month  | Read Date                              | Number of Connections | Calendar Month<br>Pumped | Master Meters | Billed Use | Master<br>Meters -<br>Billed