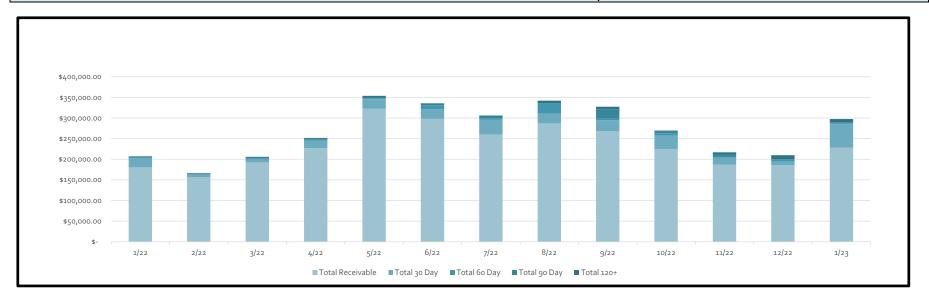

| Feb-22        | Feb-23                 |
|---------------------------------------------|---------------|------------------------|
|                                             |               |                        |
| Number of Accounts Billed                   | 1934          | 1930                   |
| Avg Water Use for Accounts Billed in gallon | 10,312        | 10,871                 |
| Total Billed                                | \$<br>172,629 | \$<br>179 <b>,</b> 960 |
| Total Aged Receivables                      | \$<br>7,793   | \$<br>48 <b>,</b> 606  |
| Total Receivables                           | \$<br>180,422 | \$<br>228,566          |

### 12 Billing Month History by Category



### 12 Month Accounts Receivable and Collections Report



| Date  | Total Receivable | Total 30 Day | Total 6o Day | Total 90 Day | Total 120+  |
|-------|------------------|--------------|--------------|--------------|-------------|
| 1/22  | \$ 180,421.54    | \$ 21,596.49 | \$ 2,986.42  | \$ 740.14    | \$ 1,246.80 |
| 2/22  | \$ 156,160.62    | \$ 6,017.91  | \$ 1,750.41  | \$ 1,084.32  | \$ 1,536.14 |
| 3/22  | \$ 192,473.63    | \$ 7,205.33  | \$ 3,305.18  | \$ 1,000.62  | \$ 2,072.28 |
| 4/22  | \$ 226,969.93    | \$ 17,952.56 | \$ 2,588.04  | \$ 2,089.32  | \$ 2,296.91 |
| 5/22  | \$ 323,344.07    | \$ 22,216.59 | \$ 2,849.37  | \$ 1,600.40  | \$ 3,740.43 |
| 6/22  | \$ 298,018.91    | \$ 23,393.81 | \$ 9,693.69  | \$ 1,869.64  | \$ 2,623.96 |
| 7/22  | \$ 260,407.34    | \$ 36,144.76 | \$ 3,347.07  | \$ 3,858.11  | \$ 2,373.06 |
| 8/22