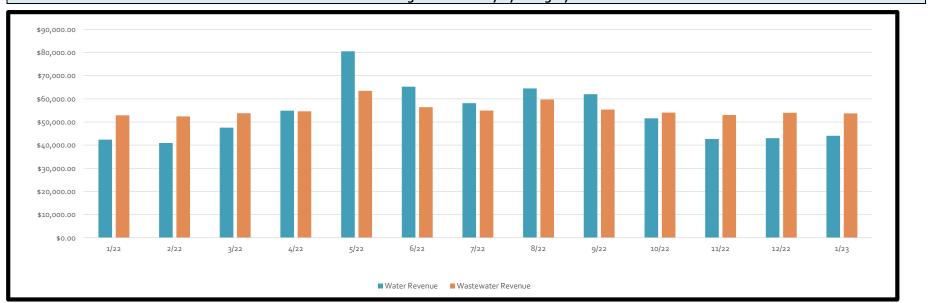

6.1            |



### **Billing Summary**

| Description                                 | Feb-22        | Feb-23                 |
|---------------------------------------------|---------------|------------------------|
|                                             |               |                        |
| Number of Accounts Billed                   | 1934          | 1930                   |
| Avg Water Use for Accounts Billed in gallon | 10,312        | 10,871                 |
| Total Billed                                | \$<br>172,629 | \$<br>179 <b>,</b> 960 |
| Total Aged Receivables                      | \$<br>7,793   | \$<br>48 <b>,</b> 606  |
| Total Receivables                           | \$<br>180,422 | \$<br>228,566          |

### 12 Billing Month History by Category



### 12 Month Accounts Receivable and Collections Report



| Date  | Total Receivable | Total 30 Day | Total 6o Day | Total 90 Day | Total 120+  |
|-------|------------------|--------------|--------------|--------------|-------------|
| 1/22  | \$ 180,421.54    | \$ 21,596.49 | \$ 2,986.42  | \$ 740.14    | \$ 1,246.80 |
| 2/22  | \$ 156,160.62    | \$ 6,017.91  | \$ 1,750.41  | \$ 1,084.32  | \$ 1,536.14 |
| 3/22  | \$ 192,473.63    | \$ 7,205.33  | \$ 3,305.18  | \$ 1,000.62  | \$ 2,072.28 |
| 4/22  | \$ 226,969.93    | \$ 17,952.56 | \$ 2,588.04  | \$ 2,089.32  | \$ 2,296.91 |
| 5/22  | \$ 323,344.07    | \$ 22,216.59 | \$ 2,849.37  | \$ 1,600.40  | \$ 3,740.43 |
| 6/22  | \$ 298,018.91    | \$ 23,393.81 | \$ 9,693.69  | \$ 1,869.64  | \$ 2,623.96 |
| 7/22  | \$ 260,407.34    | \$ 36,