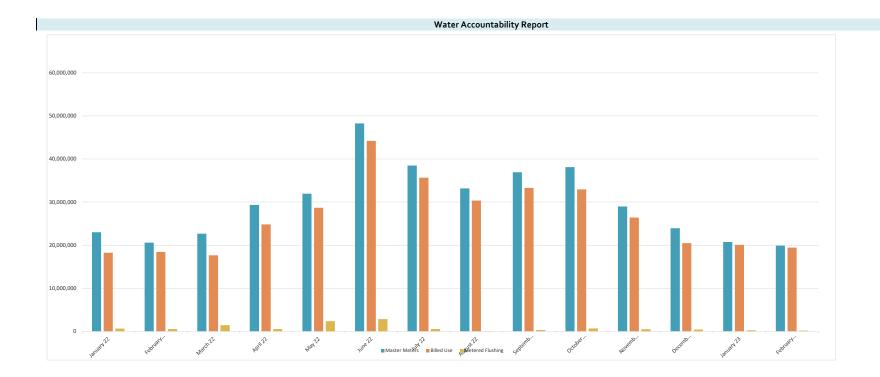

Mr. Jenkins reported a 102.6% accountability for the period January 31, 2023 through February 28, 2023. He stated that there were 29 residents who signed up for "Eye on Water" during the month of February and 4 who signed up during March. Discussion ensued.